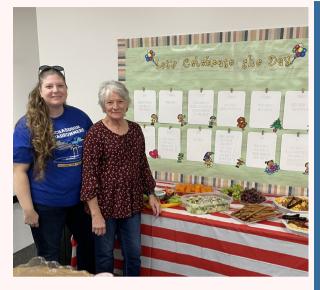

## **RICHARDSON VOLUNTEER SPOTLIGHT**

## MINDY ROGERS SHEILA BROWNFIELD

MINDY ROGERS IS THE PARENT OF SECOND GRADER JOSIAH BROWNFIELD. SHEILA BROWNFIELD IS JOSIAH'S GRANDMOTHER. THESE SPECIAL LADIES ARE SO GIVING OF THEIR VOLUNTEER TIME TO OUR SCHOOL. IN SO MANY CAPACITIES.

THIS SCHOOL YEAR, MINDY AND SHEILA HAVE PROVIDED A MONTHLY BAGEL BREAKFAST AND DELICIOUS SALAD BAR LUNCHEON AND BAGEL BREAKFAST TO RICHARDSON STAFF. THEY TAKE SUCH GOOD CARE OF US!

WE ARE SO GRATEFUL TO MINDY & SHEILA FOR THEIR GENEROSITY, TIME AND EFFORTS!